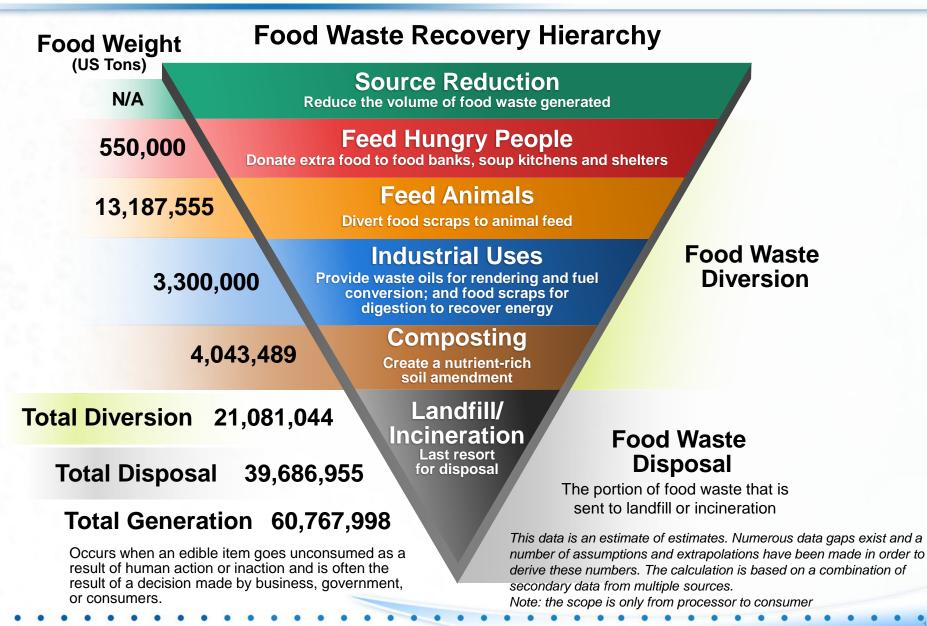

#### Initial assessment: estimate of US food waste DISPOSED by sectors

% of contribution to US Food Waste disposed among residential and commercial sectors

This data is illustrative but limited as a numerous data gaps exist and a number of assumptions and extrapolations have been made in order to derive this estimation. The calculation is based on a combination of secondary data from multiple sources *Note: the scope is only from processor to consumer* 