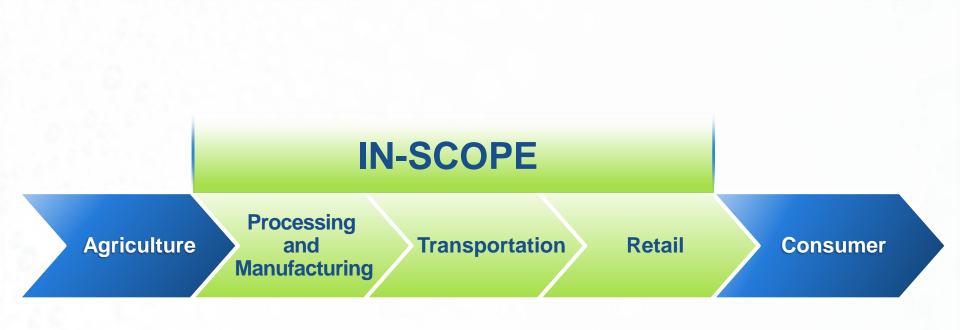

#### Initial assessment: estimate of US food waste DISPOSED by sectors

% of contribution to US Food Waste disposed among residential and commercial sectors

This data is illustrative but limited as a numerous data gaps exist and a number of assumptions and extrapolations have been made in order to derive this estimation. The calculation is based on a combination of secondary data from multiple sources *Note: the scope is only from processor to consumer* 