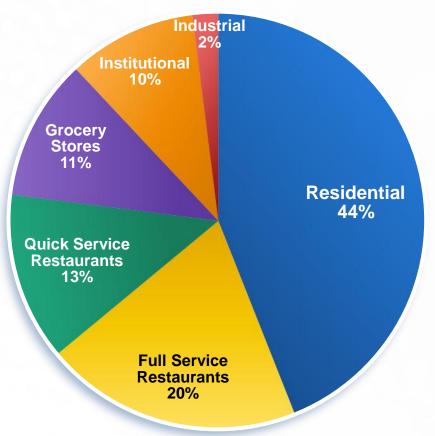

#### Initial assessment: estimate of US food waste DISPOSED by sectors

% of contribution to US Food Waste disposed among residential and commercial sectors

This data is illustrative but limited as a numerous data gaps exist and a number of assumptions and extrapolations have been made in order to derive this estimation. The calculation is based on a combination of secondary data from multiple sources *Note: the scope is only from processor to consumer* 